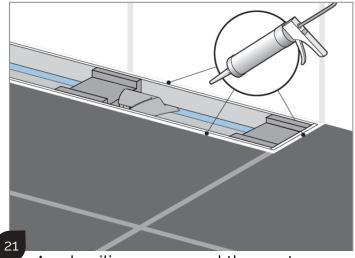

Take the grating out of the drain and position the riser blocks to raise the frame.

Apply silicone around the grate frame.