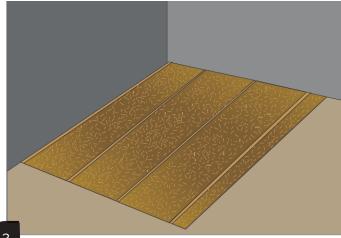

Unfold and press the waterproof membrane and lap up the walls and floor

Connect the screw fit drain part to the main drain element.

Using the same drain and cover plate profile, cut the sloping board to suit .and bond down to sub floor with C2 flexible cement based adhesive.

Trim the excess from the corner joint.

Bed the membrane down onto a tile adhesive (EN 12004 C2).

Apply polymer sealant in the corners and fit corner pieces.

Bond waterproof membrane to the shower area with C2 flexible cement based adhesive and lap up the walls.