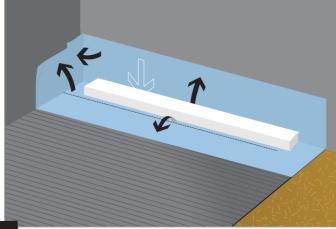

Unfold and press the waterproof membrane and lap up the walls and floor

Connect the screw fit drain part to the main drain element.

Using the same drain and cover plate profile, cut the sloping board to suit .and bond down to sub floor with C2 flexible cement based adhesive.