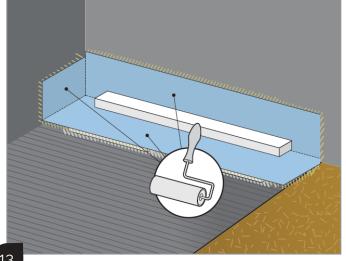

Unfold and press the waterproof membrane and lap up the walls and floor

Connect the screw fit drain part to the main drain element.

Using the same drain and cover plate profile, cut the sloping board to suit .and bond down to sub floor with C2 flexible cement based adhesive.

Trim the excess from the corner joint.

Bed the membrane down onto a tile adhesive (EN 12004 C2).

Apply polymer sealant in the corners and fit corner pieces.

Bond waterproof membrane to the shower area with C2 flexible cement based adhesive and lap up the walls.