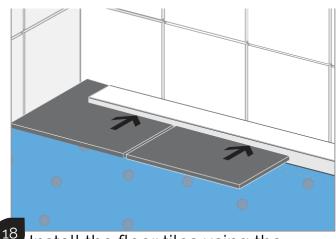

The walls can also be waterproofed with the membrane if desired. Then install the wall tiles.

Comb the C2 tile adhesive in straight lines 90 degrees to the drain for secondary drainage.

Install the floor tiles using the drain tiling template.