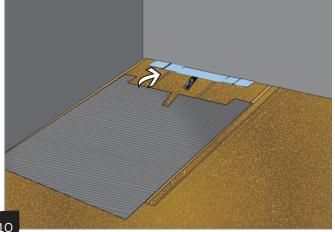

The walls can also be waterproofed with the membrane if desired. Then install the wall tiles.

Comb the C2 tile adhesive in straight lines 90 degrees to the drain for secondary drainage.

Install the floor tiles using the drain tiling template.