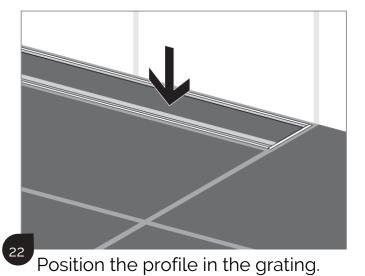

The walls can also be waterproofed with the membrane if desired. Then install the wall tiles.

Comb the C2 tile adhesive in straight lines 90 degrees to the drain for secondary drainage.

Install the floor tiles using the drain tiling template.

Take the grating out of the drain and position the riser blocks to raise the frame.

Apply silicone around the grate frame.