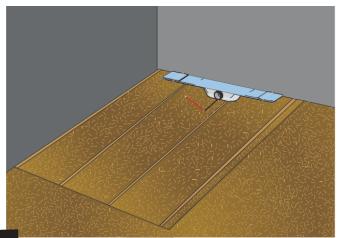

The walls can also be waterproofed with the membrane if desired. Then install the wall tiles.

Comb the C2 tile adhesive in straight lines 90 degrees to the drain for secondary drainage.

Install the floor tiles using the drain tiling template.