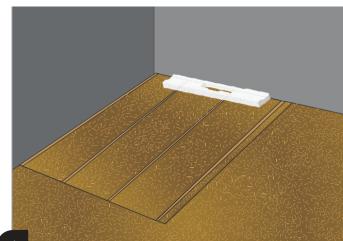

Take the grating out of the drain and position the riser blocks to raise the frame.

Apply silicone around the grate frame.