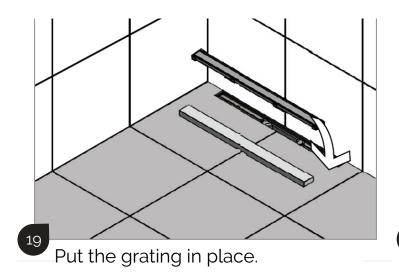

Take the grating out of the drain and position the riser blocks to raise the frame.

Apply silicone around the grate frame.