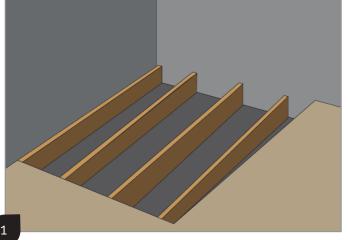

## Installation Instructions for Timber Floors

Lift floor boards to determine joist positions. The drain can also be fitted in-line with the joists but will be slightly further away from the wall.

Nog between joists with 18mm plyboard to provide sub floor for sloping board.

Mark the centre of the drain position.

Use drain support block as a template to mark out the area that needs to be removed.

Mark area for pipe work access cover plate, This follows the centre line of the drain outlet.

Lift sub floor to cut drain support block and drain access area.

UK solvent weld pipe work adapter

Place drain support block into the floor and support the underneath with 18mm plyboard. Connect pipe work, refit sub floor and attach cover plate.