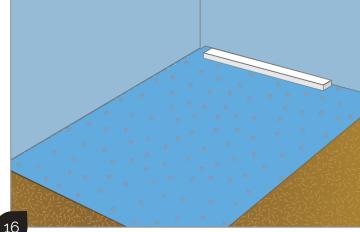

The walls can also be waterproofed with the membrane if desired. Then install the wall tiles.

Comb the C2 tile adhesive in straight lines 90 degrees to the drain for secondary drainage.

Install the floor tiles using the drain tiling template.