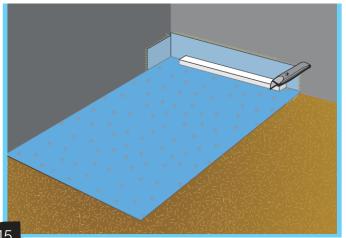

The walls can also be waterproofed with the membrane if desired. Then install the wall tiles.

Comb the C2 tile adhesive in straight lines 90 degrees to the drain for secondary drainage.

Install the floor tiles using the drain tiling template.