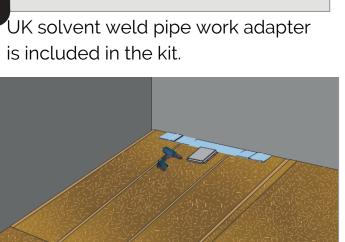

Lift sub floor to cut drain support block and drain access area.

UK solvent weld pipe work adapter

Place drain support block into the floor and support the underneath with 18mm plyboard. Connect pipe work, refit sub floor and attach cover plate.