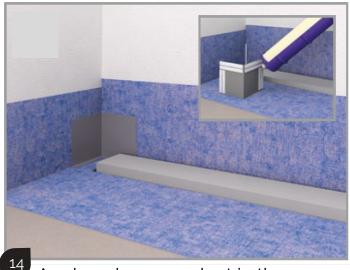

Trim the excess from the corner joint.

Bed the membrane down onto a tile adhesive (EN 12004 C2).

Apply polymer sealant in the corners and fit corner pieces.

Bond waterproof membrane to the shower area with C2 flexible cement based adhesive and lap up the walls.

The walls can also be waterproofed with the membrane if desired. Then install the wall tiles.

Comb the C2 tile adhesive in straight lines 90 degrees to the drain for secondary drainage.

Install the floor tiles using the drain tiling template.