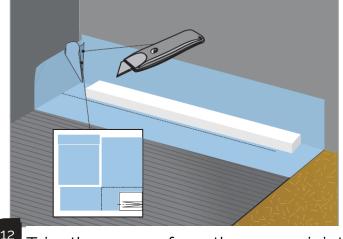

Unfold and press the waterproof membrane and lap up the walls and floor

Connect the screw fit drain part to the main drain element.

Using the same drain and cover plate profile, cut the sloping board to suit .and bond down to sub floor with C2 flexible cement based adhesive.