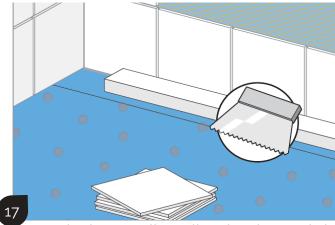

The walls can also be waterproofed with the membrane if desired. Then install the wall tiles.

Comb the C2 tile adhesive in straight lines 90 degrees to the drain for secondary drainage.

Install the floor tiles using the drain tiling template.