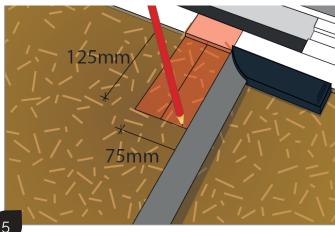

Mark the centre of the drain position.

Use drain support block as a template to mark out the area that needs to be removed.

Mark area for pipe work access cover plate, This follows the centre line of the drain outlet.