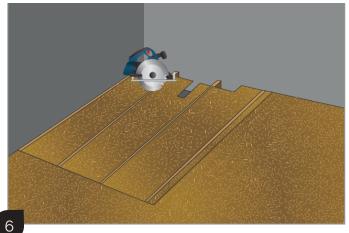

Lift sub floor to cut drain support block and drain access area.

UK solvent weld pipe work adapter

Place drain support block into the floor and support the underneath with 18mm plyboard. Connect pipe work, refit sub floor and attach cover plate.