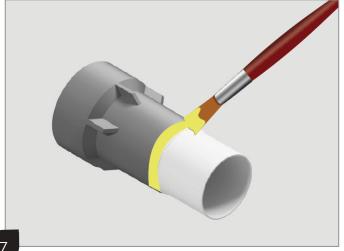

Lift sub floor to cut drain support block and drain access area.

UK solvent weld pipe work adapter

Place drain support block into the floor and support the underneath with 18mm plyboard. Connect pipe work, refit sub floor and attach cover plate.